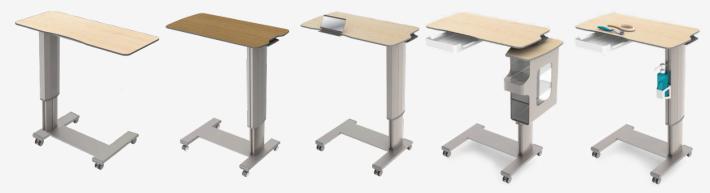

loading capacity with 1.5x safety factor
- 50mm castors with large brake lever
- Compatible with beds equipped with 5<sup>th</sup> wheels
- Low profile base for geriatric bed
- Modular construction with full replacement parts
- Dimensions: L900mm x W450mm x H760-1100mm









### **TECHNICAL SPECIFICATIONS**

# **CT212**

Length 900 mm Width Height

73 mm

**Side View** 

450 mm 730 - 1100 mm

900 mm **Top View** 



5<sup>th</sup> Wheel

## 5th WHEEL COMPATIBILITY





Product can be customized according to your preferences for color, dimensions, and configuration. Subject to minimal order quantities (MOQ). Please contact our sales department to discuss your specific requirements

Colour Finishes Hardware



### **TECHNICAL SPECIFICATIONS**





1700 mm

Height



## Other variations



# Optional Features

- Premium full aluminium flip-up mirror (non glass)
- Integrated "T-slots" for add-on accessories
- Special request for high matching colour

## Systmz Pte Ltd

16 Sungei Kadut Way Singapore 728793

- +65 6465 0387 (Main)
- +65 6465 0656 (Fax)
- www.systmz.sg

info@systmz.sg

designed & manufactured



Singapore