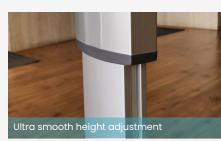

# **FEATURES**

- Anti-microbial compact laminate (Phenolic)
- User centric worktop design
- Anti-corrosion structure, full anodised aluminium
- Height adjustment gas spring with safety overriding feature
- Low friction height adjustment mechanism
- 30kg worktop loading capacity with 1.5x safety factor
- 50mm castors with large brake lever
- Compatible with beds equipped with 5<sup>th</sup> wheels
- Low profile base for geriatric bed
- Modular construction with full replacement parts
- Dimensions: L900mm x W450mm x H760-1100mm