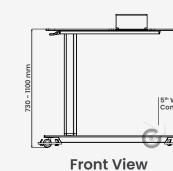

### **TECHNICAL SPECIFICATIONS**

# **CT212**

Length 900 mm Width Height

73 mm

**Side View** 

450 mm 730 - 1100 mm

900 mm **Top View** 

5<sup>th</sup> Wheel