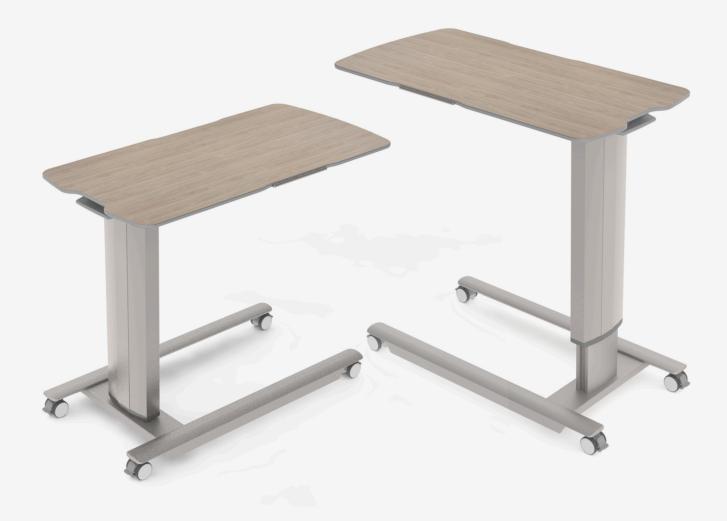

## CARDIAC TABLE

# **FEATURES**

- Anti-microbial compact laminate (Phenolic)
- User centric worktop design
- Anti-corrosion structure, full anodised aluminium
- Height adjustment gas spring with safety overriding feature
- Low friction height adjustment mechanism
- 30kg worktop loading capacity with 1.5x safety factor
- 50mm castors with large brake lever
- Compatible with beds equipped with 5<sup>th</sup> wheels
- Low profile base for geriatric bed
- Modular construction with full replacement parts
- Dimensions: L900mm x W450mm x H760-1100mm

# **CT212**

Length 900 mm Width Height

73 mm

**Side View** 

450 mm 730 - 1100 mm

900 mm **Top View** 

5<sup>th</sup> Wheel