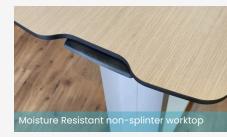

# **FEATURES**

- Anti-microbial compact laminate (Phenolic)
- User centric worktop design
- Anti-corrosion structure, full anodised aluminium
- Height adjustment gas spring with safety overriding feature
- Low friction height adjustment mechanism
- 30kg worktop loading capacity with 1.5x safety factor
- 50mm castors with large brake lever
- Compatible with beds equipped with 5<sup>th</sup> wheels
- Low profile base for geriatric bed
- Modular construction with full replacement parts
- Dimensions: L900mm x W450mm x H760-1100mm