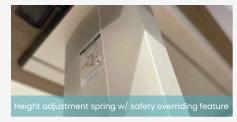

# **FEATURES**

- Anti-microbial compact laminate (Phenolic)
- User centric worktop design
- Anti-corrosion structure, full anodised aluminium
- Height adjustment gas spring with safety overriding feature
- Low friction height adjustment mechanism
- 30kg worktop loading capacity with 1.5x safety factor
- 50mm castors with large brake lever
- Compatible with beds equipped with 5<sup>th</sup> wheels
- Low profile base for geriatric bed
- Modular construction with full replacement parts
- Dimensions: L900mm x W450mm x H760-1100mm