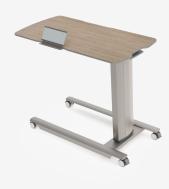

## CARDIAC TABLE

# **FEATURES**

- Anti-microbial compact laminate (Phenolic)
- User centric worktop design
- Anti-corrosion structure, full anodised aluminium
- Height adjustment gas spring with safety overriding feature
- Low friction height adjustment mechanism
- 30kg worktop loading capacity with 1.5x safety factor
- 50mm castors with large brake lever
- Compatible with beds equipped with 5<sup>th</sup> wheels
- Low profile base for geriatric bed
- Modular construction with full replacement parts
- Dimensions: L900mm x W450mm x H760-1100mm