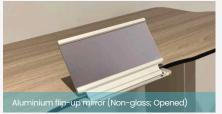

# Optional Features

- Premium full aluminium flip-up mirror (non glass)
- Integrated "T-slots" for add-on accessories
- Special request for high matching colour