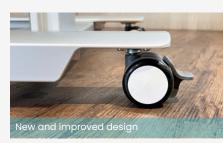

# **FEATURES**

- Anti-microbial compact laminate (Phenolic)
- User centric worktop design
- Anti-corrosion structure, full anodised aluminium
- Height adjustment gas spring with safety overriding feature
- Low friction height adjustment mechanism
- 30kg worktop loading capacity with 1.5x safety factor
- 50mm castors with large brake lever
- Compatible with beds equipped with 5<sup>th</sup> wheels
- Low profile base for geriatric bed
- Modular construction with full replacement parts
- Dimensions: L900mm x W450mm x H760-1100mm