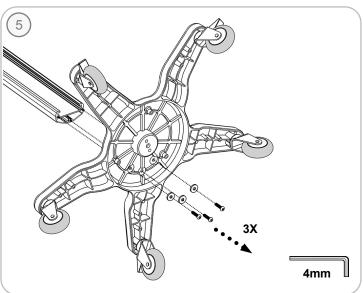

## **Installation Guide**

## **Tower Mount Bracket for DINAMAP® Mobility Workstation**

Use to mount 75x75mm mounting pattern devices Capsule Neuron with Mini Dock Capsule Neuron 2

























This roll stand and its accessories may be cleaned with most mild, non-abrasive solutions commonly used in the hospital environment. The below listed agents are known to be compatible with this product. This list is not exhaustive and other non-listed agents may also be found compatible for use.

Water

Mild Soap Solutions

Hydrogen Peroxide Solution, 3%

**Iodine Solutions** 

Bleach Solutions, 10%

Isopropyl Alcohol Solutions, 70%, 91%

**QUAT Disinfectants** 

Cavicide®

Cidex OPA®

Cidex Plus®

Formula 409®

**Kleenaseptic®** 

Lysol® Disinfectant

Sagrotan®

Sani-Cloth® HB

Sporicidin®

Surfanios

**Vesphene®** 

Virex® II 256



The surface finish of this roll stand and its accessories may be permanently damaged by strong chemicals, solvents or abrasives. These listed m