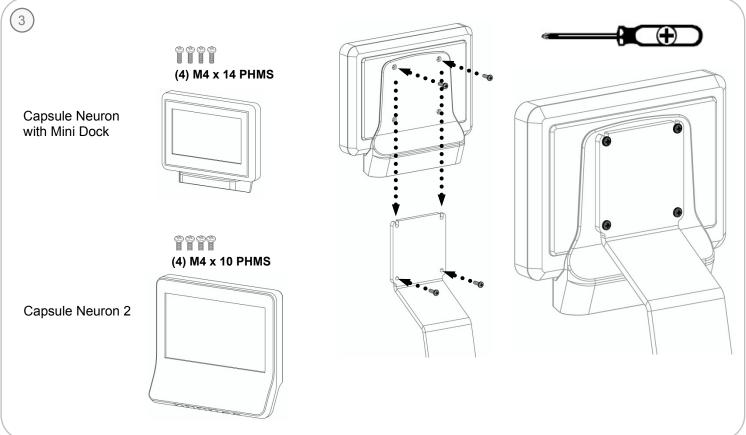

## **Tower Mount Bracket for DINAMAP® Mobility Workstation**

Use to mount 75x75mm mounting pattern devices Capsule Neuron with Mini Dock Capsule Neuron 2

This roll stand and its accessories may be cleaned with most mild, non-abrasive solutions commonly used in the hospital environment. The below listed agents are known to be compatible with this product. This list is not exhaustive and other non-listed agents may also be found compatible for use.