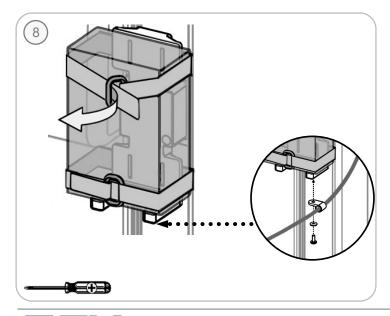

## **Installation Guide**

## **Tower Mount Bracket for DINAMAP® Mobility Workstation**

Use to mount 75x75mm mounting pattern devices Capsule Neuron with Mini Dock Capsule Neuron 2

























This roll stand and its accessories may be cleaned with most mild, non-abrasive solutions commonly used in the hospital environment. The below listed agents are known to be compatible with this product. This list is not exhaustive and other non-listed agents may also be found compatible for use.

Water

Mild Soap Solutions

Hydrogen Peroxide Solution, 3%

**Iodine Solutions** 

Bleach Solutions, 10%

Isopropyl Alcohol Solutions, 70%, 91%

**QUAT Disinfectants** 

Cavicide®

Cidex OPA®

Cidex Plus®

Formula 409®

**Kleenaseptic®** 

Lysol® Disinfectant

Sagrotan®

Sani-Cloth® HB

Sporicidin®

Surfanios

**Vesphene®** 

Virex® II 256



The surface finish of this roll stand and its accessories may be permanently damaged by strong chemicals, solvents or abrasives. These listed materia