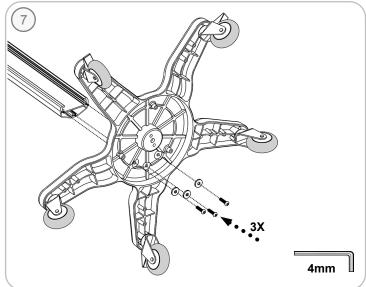

## **Installation Guide**

## **Tower Mount Bracket for DINAMAP® Mobility Workstation**

Use to mount 75x75mm mounting pattern devices Capsule Neuron with Mini Dock Capsule Neuron 2

























This roll stand and its accessories may be cleaned with most mild, non-abrasive solutions commonly used in the hospital environment. The below listed agents are known to be compatible with this product. This list is not exhaustive and other non-listed agents may also be found compatible for use.

Water

Mild Soap Solutions

Hydrogen Peroxide Solution, 3%

**Iodine Solutions** 

Bleach Solutions, 10%

Isopropyl Alcohol Solutions, 70%, 91%

**QUAT Disinfectants** 

Cavicide®

Cidex OPA®

Cidex Plus®

Formula 409®

**Kleenaseptic®** 

Lysol® Disinfectant

Sagrotan®

Sani-Cloth® HB

Sporicidin®

Surfanios

**Vesphene®** 

Virex® II 256



The surface finish of this roll stand and its accessories may be permanently damaged by strong chemicals, solvents or abrasives. These listed mater