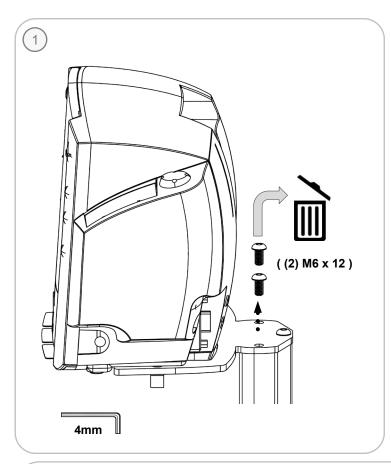

## **Tower Mount Bracket for DINAMAP® Mobility Workstation**

Use to mount 75x75mm mounting pattern devices Capsule Neuron with Mini Dock Capsule Neuron 2

This roll stand and its accessories may be cleaned with most mild, non-abrasive solutions commonly used in the hospital environment. The below listed agents are known to be compatible with this product. This list is not exhaustive and other non-listed agents may also be found compatible for use.