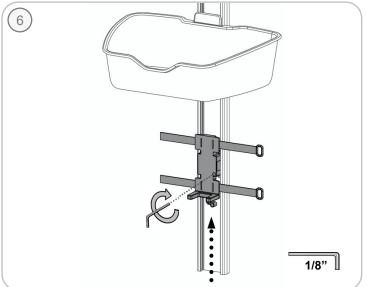

## **Installation Guide**

## **Tower Mount Bracket for DINAMAP® Mobility Workstation**

Use to mount 75x75mm mounting pattern devices Capsule Neuron with Mini Dock Capsule Neuron 2

























This roll stand and its accessories may be cleaned with most mild, non-abrasive solutions commonly used in the hospital environment. The below listed agents are known to be compatible with this product. This list is not exhaustive and other non-listed agents may also be found compatible for use.

Water

Mild Soap Solutions

Hydrogen Peroxide Solution, 3%

**Iodine Solutions** 

Bleach Solutions, 10%

Isopropyl Alcohol Solutions, 70%, 91%

**QUAT Disinfectants** 

Cavicide®

Cidex OPA®

Cidex Plus®

Formula 409®

**Kleenaseptic®** 

Lysol® Disinfectant

Sagrotan®

Sani-Cloth® HB

Sporicidin®

Surfanios

**Vesphene®** 

Virex® II 256



The surface finish of this roll stand and its accessories may be permanently damaged by strong chemicals, solvents or abrasives. These listed mat