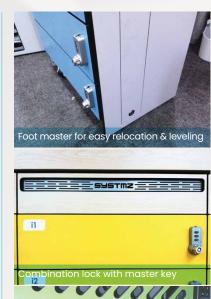

## Feature Highlights

- Digital keypad lock with override key
- Heat dissipating aluminum shelves with ventilation slot
- Optional fan for active cooling
- Anti-microbial, moisture resistant phenolic material
- Width & depth to fit up to 17" notebook
- Concealed door hinge easy to clean
- Recessed internal for maximum storage space
- Keyalike side service panel for easy replacement of power track when necessary
- Safety power cut off fuse within each locker
- Easy replaceable fuse for safety & easy maintenance
- Heavy duty footmaster for easy relocation & leveling
- Rigid chassis for upgradability to become mobile version
- Alcohol resistant labeling for identification
- Standalone individual bag or gang installation