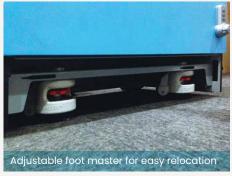

## Feature Highlights

- Digital keypad lock with override key
- Heat dissipating aluminum shelves with ventilation slot
- Optional fan for active cooling
- Anti-microbial, moisture resistant phenolic material
- Width & depth to fit up to 17" notebook
- Concealed door hinge easy to clean
- Recessed internal for maximum storage space
- Keyalike side service panel for easy replacement of power track when necessary
- Safety power cut off fuse within each locker
- Easy replaceable fuse for safety & easy maintenance
- Heavy duty footmaster for easy relocation & leveling
- Rigid chassis for upgradability to become mobile version
- Alcohol resistant labeling for identification
- Standalone individual bag or gang installation