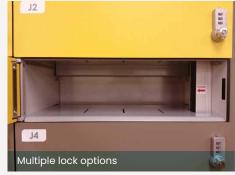

## Feature Highlights

- Digital keypad lock with override key
- Heat dissipating aluminum shelves with ventilation slot
- Optional fan for active cooling
- Anti-microbial, moisture resistant phenolic material
- Width & depth to fit up to 17" notebook
- Concealed door hinge easy to clean
- Recessed internal for maximum storage space
- Keyalike side service panel for easy replacement of power track when necessary
- Safety power cut off fuse within each locker
- Easy replaceable fuse for safety & easy maintenance
- Heavy duty footmaster for easy relocation & leveling
- Rigid chassis for upgradability to become mobile version
- Alcohol resistant labeling for identification
- Standalone individual bag or gang installation

#### **Optional Features**

- USB charging ports for each locker
- Sensor activated auto nightlight
- Fan induction cooling
- Key lock or manual combination lock
- Digital lock with backlit. Keypad or card access
  with mastercard override
- Custum cut-out for content visibility
- Special request for high-matching colour