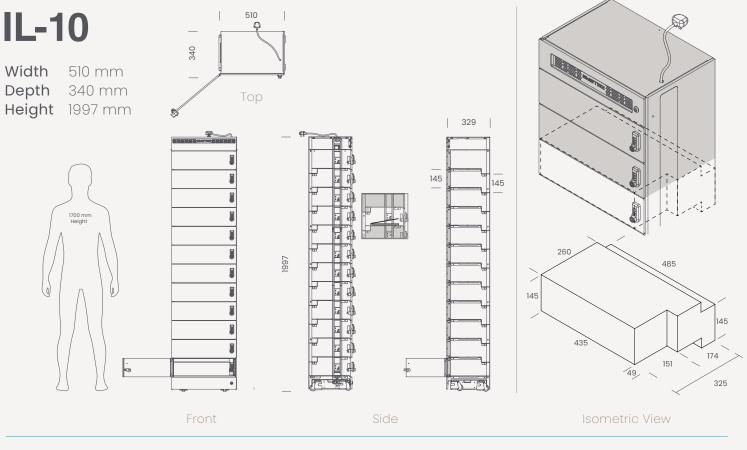

e

# IL-10 Notebook Charging Locker

## Feature Highlights

- Digital keypad lock with override key
- Heat dissipating aluminum shelves with ventilation slot
- Optional fan for active cooling
- Anti-microbial, moisture resistant phenolic material
- Width & depth to fit up to 17" notebook
- Concealed door hinge easy to clean
- Recessed internal for maximum storage space
- Keyalike side service panel for easy replacement of power track when necessary
- Safety power cut off fuse within each locker
- Easy replaceable fuse for safety & easy maintenance
- Heavy duty footmaster for easy relocation & leveling
- Rigid chassis for upgradability to become mobile version
- Alcohol resistant labeling for identification
- Standalone individual bag or gang installation



# **Technical Specifications**









#### **Optional Features**

- USB charging ports for each locker
- Sensor activated auto nightlight
- Fan induction cooling
- Key lock or manual combination lock
- Digital lock with backlit. Keypad or card access
  with mastercard override
- Custum cut-out for content visibility
- Special request for high-matching colour

# Customisation

This unit can be customised to your preference in colour, dimensions and features. Feel free to contact our sales department for your needs.

- Size
- Colour
- Finishes
- Hardware

### Systmz Pte Ltd

16 Sungei Kadut Way Singapore 728793 +65 6465 0387 (Main) +65 6465 0656 (Fax) www.systmz.sg info@systmz.sg designed &