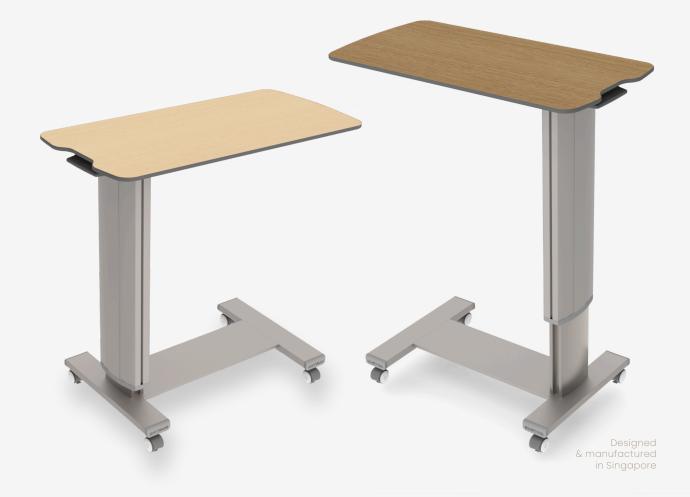

## **FEATURES**

- 10mm thickness compact laminate (Phenolic) worktop with anti-microbial
- User centric worktop design
- Anti-corrosion structure in full anodised aluminium
- Height adjustment gas spring with safety overriding feature
- Low friction height adjustment mechanism
- 30kg worktop load capacity with 1.5x safety factor
- 50mm castors with large brake lever
- Low profile base for geriatric bed
- Modular construction with full replacement parts
- Dimensions: L850mm x W400mm x H740-1080mm

www.systmz.sg

**CT15** 

CARDIAC

TABLE