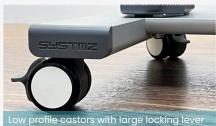

## **FEATURES**

- 10mm thickness compact laminate (Phenolic) worktop with anti-microbial
- User centric worktop design
- Anti-corrosion structure in full anodised aluminium
- Height adjustment gas spring with safety overriding feature
- Low friction height adjustment mechanism
- 30kg worktop load capacity with 1.5x safety factor
- 50mm castors with large brake lever
- Low profile base for geriatric bed
- Modular construction with full replacement parts
- Dimensions: L850mm x W400mm x H740-1080mm