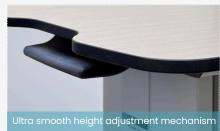

## **FEATURES**

- 10mm thickness compact laminate (Phenolic) worktop with anti-microbial
- User centric worktop design
- Anti-corrosion structure in full anodised aluminium
- Height adjustment gas spring with safety overriding feature
- Low friction height adjustment mechanism
- 30kg worktop load capacity with 1.5x safety factor
- 50mm castors with large brake lever
- Low profile base for geriatric bed
- Modular construction with full replacement parts
- Dimensions: L850mm x W400mm x H740-1080mm