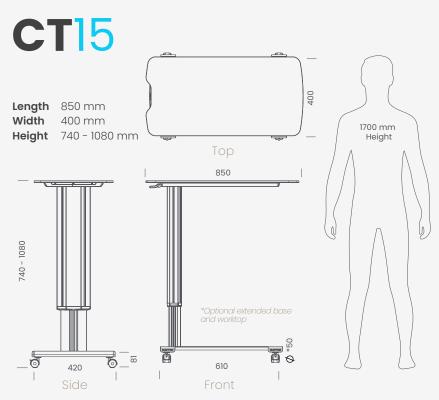

## **FEATURES**

- 10mm thickness compact laminate (Phenolic) worktop with anti-microbial
- User centric worktop design
- Anti-corrosion structure in full anodised aluminium
- Height adjustment gas spring with safety overriding feature
- Low friction height adjustment mechanism
- 30kg worktop load capacity with 1.5x safety factor
- 50mm castors with large brake lever
- Low profile base for geriatric bed
- Modular construction with full replacement parts
- Dimensions: L850mm x W400mm x H740-1080mm

### **TECHNICAL SPECIFICATIONS**