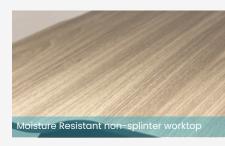

## **FEATURES**

- 10mm thickness compact laminate (Phenolic) worktop with anti-microbial
- User centric worktop design
- Anti-corrosion structure in full anodised aluminium
- Height adjustment gas spring with safety overriding feature
- Low friction height adjustment mechanism
- 30kg worktop load capacity with 1.5x safety factor
- 50mm castors with large brake lever
- Low profile base for geriatric bed
- Modular construction with full replacement parts
- Dimensions: L850mm x W400mm x H740-1080mm