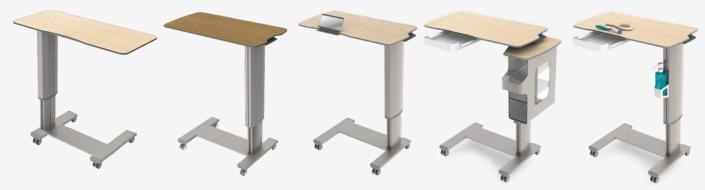

#### **SUGGESTED OPTIONS**

Other variations

# **Optional Features**

- Extended base and worktop for 5<sup>th</sup> wheel
- Integrated "T-slots" for add-on accessories
- Special request for high matching colour

**Systmz Pte Ltd** 16 Sungei Kadut Way Singapore 728793 +65 6465 0387 (Main) +65 6465 0656 (Fax) www.systmz.sg info@systmz.sg designed & manufactured