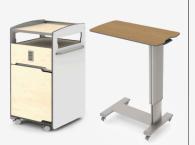

www.systmz.sg

**CT15** 

CARDIAC

TABLE

## **FEATURES**

- 10mm thickness compact laminate (Phenolic) worktop with anti-microbial
- User centric worktop design
- Anti-corrosion structure in full anodised aluminium
- Height adjustment gas spring with safety overriding feature
- Low friction height adjustment mechanism
- 30kg worktop load capacity with 1.5x safety factor
- 50mm castors with large brake lever
- Low profile base for geriatric bed
- Modular construction with full replacement parts
- Dimensions: L850mm x W400mm x H740-1080mm