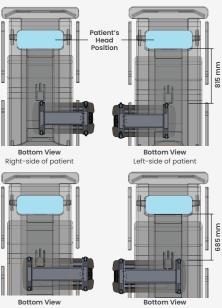

#### **5th WHEEL COMPATIBILITY**

Right-side of patient Extended base and worktop Bottom View Left-side of patient Extended base and worktop