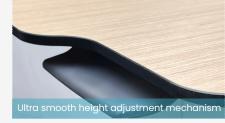

#### **FEATURES**

- Anti-microbial compact laminate (Phenolic)
- User centric worktop design
- Full aluminium anodised anti-corrosion structure
- Height adjustment gas spring with safety overriding feature
- Low friction height adjustment mechanism
- 30kg worktop load capacty with 1.5x safety factor
- 40mm castors with visible red locking lever
- Low profile base for geriatric bed
- Modular construction with full replacement parts
- Dimensions: L800mm x W400mm x H760-1080mm