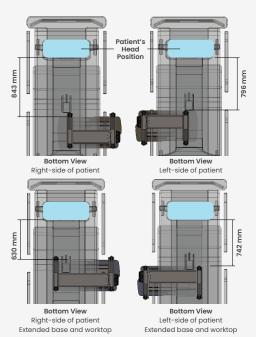

#### 5th WHEEL COMPATIBILITY

## Optional Features

- Extended base and worktop for 5<sup>th</sup> wheel
- Premium full aluminium flip-up mirror (non glass)
- Integrated "T-slots" for add-on accessories
- Special request for high matching colour