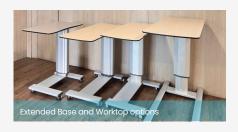

## Optional Features

- Extended base and worktop for 5<sup>th</sup> wheel
- Premium full aluminium flip-up mirror (non glass)
- Integrated "T-slots" for add-on accessories
- Special request for high matching colour