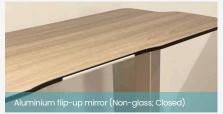

## Optional Features

- Extended base and worktop for 5<sup>th</sup> wheel
- Premium full aluminium flip-up mirror (non glass)
- Integrated "T-slots" for add-on accessories
- Special request for high matching colour