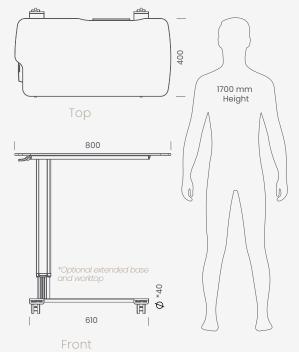

#### **FEATURES**

- Anti-microbial compact laminate (Phenolic)
- User centric worktop design
- Full aluminium anodised anti-corrosion structure
- Height adjustment gas spring with safety overriding feature
- Low friction height adjustment mechanism
- 30kg worktop load capacty with 1.5x safety factor
- 40mm castors with visible red locking lever
- Low profile base for geriatric bed
- Modular construction with full replacement parts
- Dimensions: L800mm x W400mm x H760-1080mm

#### **TECHNICAL SPECIFICATIONS**

**Length** 800 mm **Width** 400 mm **Height** 760 - 1080 mm

## Optional Features

- Extended base and worktop for 5<sup>th</sup> wheel
- Premium full aluminium flip-up mirror (non glass)
- Integrated "T-slots" for add-on accessories
- Special request for high matching colour