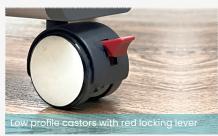

#### **FEATURES**

- Anti-microbial compact laminate (Phenolic)
- User centric worktop design
- Full aluminium anodised anti-corrosion structure
- Height adjustment gas spring with safety overriding feature
- Low friction height adjustment mechanism
- 30kg worktop load capacty with 1.5x safety factor
- 40mm castors with visible red locking lever
- Low profile base for geriatric bed
- Modular construction with full replacement parts
- Dimensions: L800mm x W400mm x H760-1080mm