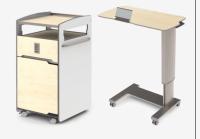

# **CT08**

### CARDIAC TABLE

#### **FEATURES**

- Anti-microbial compact laminate (Phenolic)
- User centric worktop design
- Full aluminium anodised anti-corrosion structure
- Height adjustment gas spring with safety overriding feature
- Low friction height adjustment mechanism
- 30kg worktop load capacty with 1.5x safety factor
- 40mm castors with visible red locking lever
- Low profile base for geriatric bed
- Modular construction with full replacement parts
- Dimensions: L800mm x W400mm x H760-1080mm