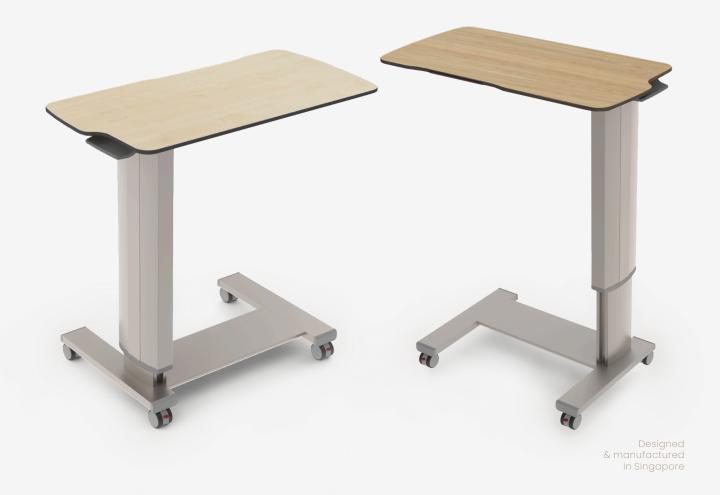

### CARDIAC TABLE

#### **FEATURES**

- Anti-microbial compact laminate (Phenolic)
- User centric worktop design
- Full aluminium anodised anti-corrosion structure
- Height adjustment gas spring with safety overriding feature
- Low friction height adjustment mechanism
- 30kg worktop load capacty with 1.5x safety factor
- 40mm castors with visible red locking lever
- Low profile base for geriatric bed
- Modular construction with full replacement parts
- Dimensions: L800mm x W400mm x H760-1080mm

#### **TECHNICAL SPECIFICATIONS**

**Length** 800 mm **Width** 400 mm **Height** 760 - 1080 mm