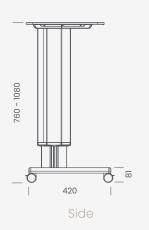

#### **TECHNICAL SPECIFICATIONS**

**Length** 800 mm **Width** 400 mm **Height** 760 - 1080 mm