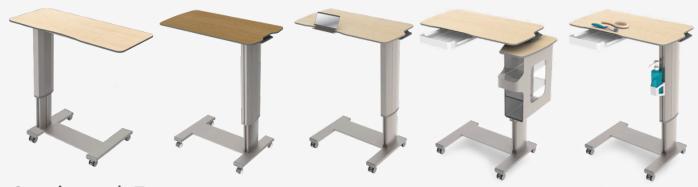

#### SYSTMZ



# **CT08**

### CARDIAC TABLE

#### **FEATURES**

- Anti-microbial compact laminate (Phenolic)
- User centric worktop design
- Full aluminium anodised anti-corrosion structure
- Height adjustment gas spring with safety overriding feature
- Low friction height adjustment mechanism
- 30kg worktop load capacty with 1.5x safety factor
- 40mm castors with visible red locking lever
- Low profile base for geriatric bed
- Modular construction with full replacement parts
- Dimensions: L800mm x W400mm x H760-1080mm









#### **TECHNICAL SPECIFICATIONS**



**Length** 800 mm **Width** 400 mm **Height** 760 - 1080 mm





#### 5th WHEEL COMPATIBILITY



#### **SUGGESTED OPTIONS**







#### Other variations



## Optional Features

- Extended base and worktop for 5<sup>th</sup> wheel
- Premium full aluminium flip-up mirror (non glass)
- Integrated "T-slots" for add-on accessories
- Special request for high matching colour

#### Systmz Pte Ltd

16 Sungei Kadut Way Singapore 728793

- +65 6465 0387 (Main)
- +65 6465 0656 (Fax)

www.systmz.sg info@systmz.sg designed & manufactured



Singapore