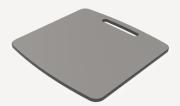

#### WT: 01P

- Plain anti-microbial compact laminate worktop (Phenolic)
- Ergonomic handle for mobility

#### WT: 03P

- Plain anti-microbial compact laminate worktop (Phenolic)
- Integrated hand sanitizer holder
- Integrated left/right slide-out work surface