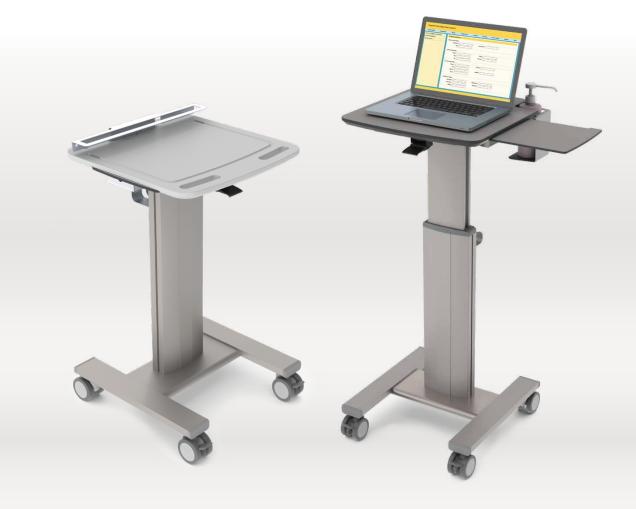

# **ECW-NA**

Adjustable Height Mobile Workstation

### **Feature Highlights**

- Full aluminium structure
- Anti rust/corrosion
- Provision for future options
- German-made gas spring
- Smooth height adjustment mechanism
- Anti-tripping footrest
- Weight loading at 30kg safety factor
- Max weight loading at 30kg
- Ergonomic & intuitive worktop design
- Customisable material

  (Anti-microbial HDPE / Phenolic)
- Customisable design
- German-made non-marking castors with 2 front brakes

Slide-out work surface

Height adjustment Leve

Premium non-marking castors