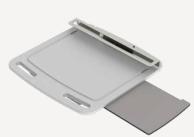

#### WT: 04H

- Anti-microbial plastic worktop (HDPE)
- Integrated ergonomic handles
- Laptop strape and kensington lock provision
- Integrated left/right slide-out work surface