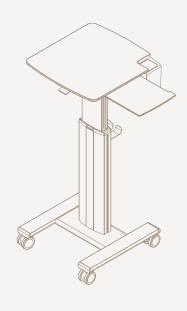

# **ECW-NA**

Adjustable Height Mobile Workstation

### **Feature Highlights**

- Full aluminium structure
- Anti rust/corrosion
- Provision for future options
- German-made gas spring
- Smooth height adjustment mechanism
- Anti-tripping footrest
- Weight loading at 30kg safety factor
- Max weight loading at 30kg
- Ergonomic & intuitive worktop design
- Customisable material

  (Anti-microbial HDPE / Phenolic)
- Customisable design
- German-made non-marking castors with 2 front brakes

Slide-out work surface

Height adjustment Leve

Premium non-marking castors

## **Technical Specifications**

**ECW-NA** 

Width

Depth 470 mm 800 - 1080 mm Height

490 mm

| 70 |

WORKTOP MATERIAL H: Anti-microbial HDPE plastic P: Phenolic