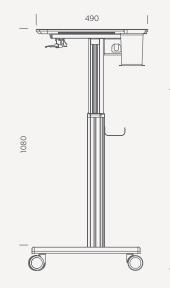

## **Technical Specifications**

**ECW-NA** 

Width

Depth 470 mm 800 - 1080 mm Height

490 mm

| 70 |

WORKTOP MATERIAL H: Anti-microbial HDPE plastic P: Phenolic