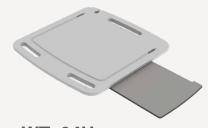

#### WT: 04H

- Anti-microbial plastic worktop (HDPE)
- Integrated ergonomic handles
- Laptop strape and kensington lock provision
- Integrated left/right slide-out work surface