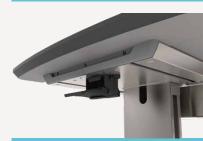

#### WT: 06H

- Anti-microbial Plastic Worktop (HDPE)
- Integrated Ergonomic Handles
- Laptop Bezel Lock Provision
- Integrated Left/Right Slide-out Work Surface