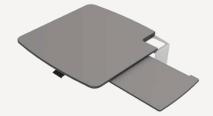

#### WT: 06H

- Anti-microbial Plastic Worktop (HDPE)
- Integrated Ergonomic Handles
- Laptop Bezel Lock Provision
- Integrated Left/Right Slide-out Work Surface