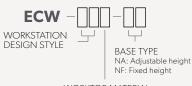

designed and manufactured in Singapore

# **ECW-NA**

Adjustable Height Mobile Workstation



### **Feature Highlights**

- Full aluminium structure
- Anti rust/corrosion
- Provision for future options
- German-made gas spring
- Smooth height adjustment mechanism
- Anti-tripping footrest
- Weight loading at 30kg safety factor
- Max weight loading at 30kg
- Ergonomic & intuitive worktop design
- Customisable material

  (Anti-microbial HDPE / Phenolic)
- Customisable design
- German-made non-marking castors with 2 front brakes



Slide-out work surface



Height adjustment Leve



Premium non-marking castors

## **Technical Specifications**

**ECW-NA** 

Width

Depth 470 mm 800 - 1080 mm Height

490 mm





| 70 |



WORKTOP MATERIAL H: Anti-microbial HDPE plastic P: Phenolic



# **Optional Features**

Side



#### WT: 01P

- Plain anti-microbial compact laminate worktop (Phenolic)
- Ergonomic handle for mobility



#### WT: 06H

- Anti-microbial Plastic Worktop (HDPE)
- Integrated Ergonomic Handles
- Laptop Bezel Lock Provision
- Integrated Left/Right Slide-out Work Surface



#### WT: 03P

- Plain anti-microbial compact laminate worktop (Phenolic)
- Integrated hand sanitizer holder
- Integrated left/right slide-out work surface



#### WT: 04H

- Anti-microbial plastic worktop (HDPE)
- Integrated ergonomic handles
- Laptop strape and kensington lock provision
- Integrated left/right slide-out work surface

### Customisation

This unit can be customised to your preference in colour, dimensions and