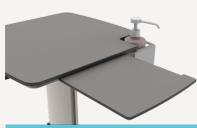

#### WT: 03P

- Plain anti-microbial compact laminate worktop (Phenolic)
- Integrated hand sanitizer holder
- Integrated left/right slide-out work surface