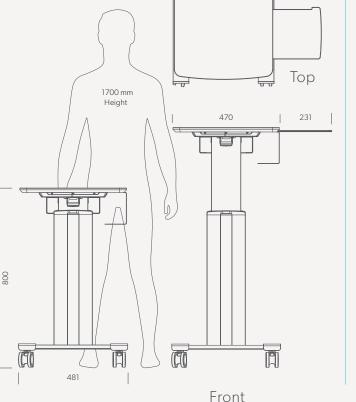

## **Technical Specifications**

**ECW-NA** 

Width

Depth 470 mm 800 - 1080 mm Height

490 mm

| 70 |

WORKTOP MATERIAL H: Anti-microbial HDPE plastic P: Phenolic