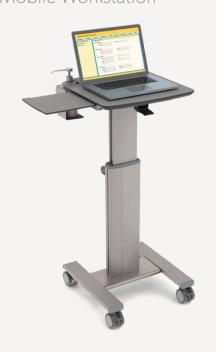

# **ECW-NA**

Adjustable Height Mobile Workstation

#### WT: 04H

- Anti-microbial plastic worktop (HDPE)
- Integrated ergonomic handles
- Laptop strape and kensington lock provision
- Integrated left/right slide-out work surface