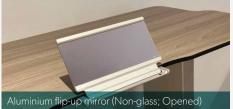

### **Optional Features**

- Premium full aluminium flip-up mirror (non glass)
- Integrated "T-slots" for add-on accessories
- Special request for high matching colour