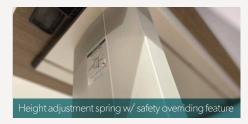

# **Feature Highlights**

- Dimensions:
   L800mm x W400mm x H760-1080mm
- Anti-microbial compact laminate (Phenolic)
- User centric worktop design
- Full aluminium anodised anti-corrosion structure
- Height adjustment gas spring with safety overriding feature
- Low friction height adjustment mechansium
- 30kg worktop loading capactiy with 1.5x safety factor
- 40mm castors with visible red locking lever
- Low profile base for geriatric bed
- Modular construction with full replacement parts