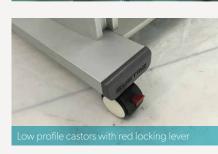

# **Feature Highlights**

- Dimensions:
   L800mm x W400mm x H760-1080mm
- Anti-microbial compact laminate (Phenolic)
- User centric worktop design
- Full aluminium anodised anti-corrosion structure
- Height adjustment gas spring with safety overriding feature
- Low friction height adjustment mechansium
- 30kg worktop loading capactiy with 1.5x safety factor
- 40mm castors with visible red locking lever
- Low profile base for geriatric bed
- Modular construction with full replacement parts