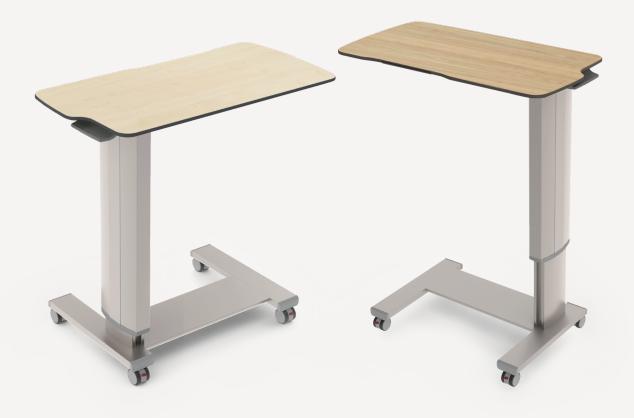

# CT-08 Cardiac Table

# **Feature Highlights**

- Dimensions:
   L800mm x W400mm x H760-1080mm
- Anti-microbial compact laminate (Phenolic)
- User centric worktop design
- Full aluminium anodised anti-corrosion structure
- Height adjustment gas spring with safety overriding feature
- Low friction height adjustment mechansium
- 30kg worktop loading capactiy with 1.5x safety factor
- 40mm castors with visible red locking lever
- Low profile base for geriatric bed
- Modular construction with full replacement parts