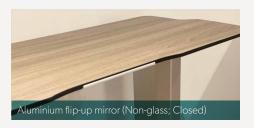

### **Optional Features**

- Premium full aluminium flip-up mirror (non glass)
- Integrated "T-slots" for add-on accessories
- Special request for high matching colour