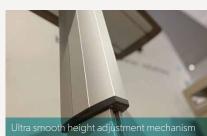

# **Feature Highlights**

- Dimensions:
   L800mm x W400mm x H760-1080mm
- Anti-microbial compact laminate (Phenolic)
- User centric worktop design
- Full aluminium anodised anti-corrosion structure
- Height adjustment gas spring with safety overriding feature
- Low friction height adjustment mechansium
- 30kg worktop loading capactiy with 1.5x safety factor
- 40mm castors with visible red locking lever
- Low profile base for geriatric bed
- Modular construction with full replacement parts