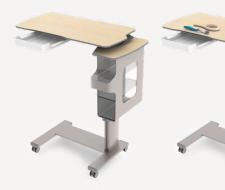

# **Feature Highlights**

- Dimensions:
   L800mm x W400mm x H760-1080mm
- Anti-microbial compact laminate (Phenolic)
- User centric worktop design
- Full aluminium anodised anti-corrosion structure
- Height adjustment gas spring with safety overriding feature
- Low friction height adjustment mechansium
- 30kg worktop loading capactiy with 1.5x safety factor
- 40mm castors with visible red locking lever
- Low profile base for geriatric bed
- Modular construction with full replacement parts