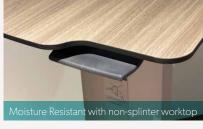

# **Feature Highlights**

- Dimensions:
   L800mm x W400mm x H760-1080mm
- Anti-microbial compact laminate (Phenolic)
- User centric worktop design
- Full aluminium anodised anti-corrosion structure
- Height adjustment gas spring with safety overriding feature
- Low friction height adjustment mechansium
- 30kg worktop loading capactiy with 1.5x safety factor
- 40mm castors with visible red locking lever
- Low profile base for geriatric bed
- Modular construction with full replacement parts