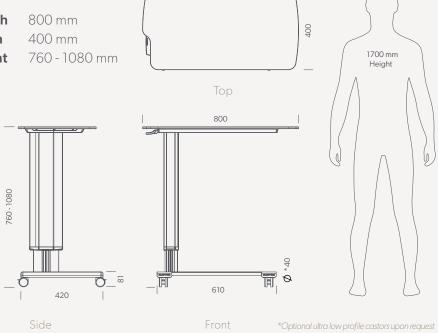

# **Feature Highlights**

- Dimensions:
   L800mm x W400mm x H760-1080mm
- Anti-microbial compact laminate (Phenolic)
- User centric worktop design
- Full aluminium anodised anti-corrosion structure
- Height adjustment gas spring with safety overriding feature
- Low friction height adjustment mechansium
- 30kg worktop loading capactiy with 1.5x safety factor
- 40mm castors with visible red locking lever
- Low profile base for geriatric bed
- Modular construction with full replacement parts

# **Technical Specifications**

# **CT-08**

Length Width

Height