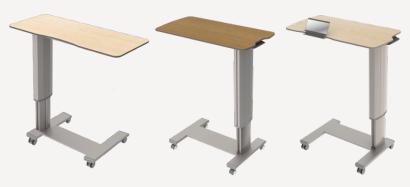

eature Highlights**

- Dimensions:
   L800mm x W400mm x H760-1080mm
- Anti-microbial compact laminate (Phenolic)
- User centric worktop design
- Full aluminium anodised anti-corrosion structure
- Height adjustment gas spring with safety overriding feature
- Low friction height adjustment mechansium
- 30kg worktop loading capactiy with 1.5x safety factor
- 40mm castors with visible red locking lever
- Low profile base for geriatric bed
- Modular construction with full replacement parts









# **Technical Specifications**

# **CT-08**

Length Width

Height



#### Customisation



This unit can be customised to your preference in colour, dimensions and features. Feel free to contact our sales department for your needs.



- Size
- Colour
- Finishes
- Hardware

# Suggested Options











### **Optional Features**

- Premium full aluminium flip-up mirror (non glass)
- Integrated "T-slots" for add-on accessories
- Special request for high matching colour

#### Systmz Pte Ltd

16 Sungei Kadut Way Singapore 728793 +65 6465 0387 (Main) +65 6465 0656 (Fax) www.systmz.sg

designed &

**Singapore**