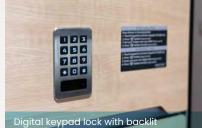

#### **Feature Highlights**

- Modern design. Future proof modular construction
- Anti-microbial, in compact laminate (Phenolic) material
- Durable moisture resistant non-rotting material
- Rounded corner with raised worktop edges with spill
  containment
- Easy side access to lower tier storage compartment
- Digital keypad lock with backlit with mastercard override.
- Drawer with ease of opening from bed
- Side recessed flipout hooks
- Front slide out tray
- Soft closing drawers and swing doors
- Swing door compartment with left or right opening
- 50mm castors, front locking with oversize lever
  - Easy to maintain with means to replace all faulty parts
  - Auto nightlight and USB charging ports (optional)