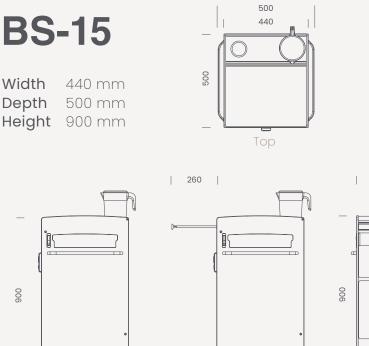

# **BS-15**

**Bedside** Cabinet

### **Technical Specifications**

440

0

V

6

Front