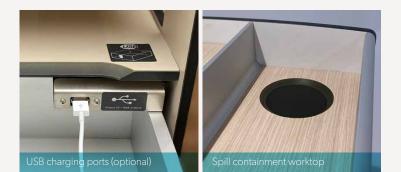

#### **Feature Highlights**

- Modern design. Future proof modular construction
- Anti-microbial, in compact laminate (Phenolic) material
- Durable moisture resistant non-rotting material
- Rounded corner with raised worktop edges with spill
  containment
- Easy side access to lower tier storage compartment
- Digital keypad lock with backlit with mastercard override.
- Drawer with ease of opening from bed
- Side recessed flipout hooks
- Front slide out tray
- Soft closing drawers and swing doors
- Swing door compartment with left or right opening
- 50mm castors, front locking with oversize lever
  - Easy to maintain with means to replace all faulty parts
  - Auto nightlight and USB charging ports (optional)

#### **Optional Features**

900

- Recess cup seat on worktop •
- Side towel rails left and right •
- Key lock or manual combination lock •
- Premium drawer runner Blum •
- USB charging ports inside drawer with power coil cord •
- Sensor activated auto nightlight •
- Shoe compartment with ABS removable tray .
- Special request for high-matching colour .