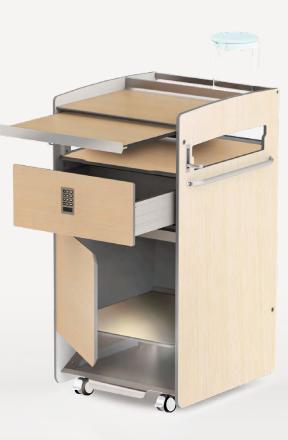

#### **Feature Highlights**

- Modern design. Future proof modular construction
- Anti-microbial, in compact laminate (Phenolic) material
- Durable moisture resistant non-rotting material
- Rounded corner with raised worktop edges with spill
  containment
- Easy side access to lower tier storage compartment
- Digital keypad lock with backlit with mastercard override.
- Drawer with ease of opening from bed
- Side recessed flipout hooks
- Front slide out tray
- Soft closing drawers and swing doors
- Swing door compartment with left or right opening
- 50mm castors, front locking with oversize lever
  - Easy to maintain with means to replace all faulty parts
  - Auto nightlight and USB charging ports (optional)

#### **Optional Features**

900

- Recess cup seat on worktop •
- Side towel rails left and right •
- Key lock or manual combination lock •
- Premium drawer runner Blum •
- USB charging ports inside drawer with power coil cord •
- Sensor activated auto nightlight •
- Shoe compartment with ABS removable tray .
- Special request for high-matching colour .