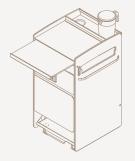

# **BS-15**

**Bedside** Cabinet

#### **Feature Highlights**

- Modern design. Future proof modular construction
- Anti-microbial, in compact laminate (Phenolic) material
- Durable moisture resistant non-rotting material
- Rounded corner with raised worktop edges with spill
  containment
- Easy side access to lower tier storage compartment
- Digital keypad lock with backlit with mastercard override.
- Drawer with ease of opening from bed
- Side recessed flipout hooks
- Front slide out tray
- Soft closing drawers and swing doors
- Swing door compartment with left or right opening
- 50mm castors, front locking with oversize lever
  - Easy to maintain with means to replace all faulty parts
  - Auto nightlight and USB charging ports (optional)

### **Technical Specifications**

440

0

V

6

Front