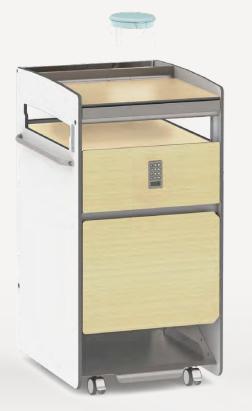

# **BS-15**

**Bedside** Cabinet

#### **Feature Highlights**

- Modern design. Future proof modular construction
- Anti-microbial, in compact laminate (Phenolic) material
- Durable moisture resistant non-rotting material
- Rounded corner with raised worktop edges with spill
  containment
- Easy side access to lower tier storage compartment
- Digital keypad lock with backlit with mastercard override.
- Drawer with ease of opening from bed
- Side recessed flipout hooks
- Front slide out tray
- Soft closing drawers and swing doors
- Swing door compartment with left or right opening
- 50mm castors, front locking with oversize lever
  - Easy to maintain with means to replace all faulty parts
  - Auto nightlight and USB charging ports (optional)