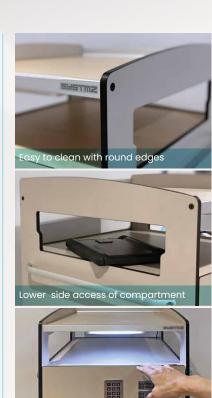

## **Feature Highlights**

- Modern design. Future proof modular construction
- Anti-microbial, in compact laminate
  (Phenolic) material
- Durable moisture resistant non-rotting material
- Rounded corner with raised worktop edges to contain spillage
- Easy side access to lower tier storage compartment
- Drawer with ease of opening when patient is lying in bed
- Soft closing drawers and swing doors
- · Swing door compartment with left or right opening
- Non-marking, 50mm double castor
- Front castors braking with oversize lever
- Easy to maintain with means to replace all faulty parts

## Optional Features

- Recessed cup seat on worktop
- · Concealed hooks (flip out) left and right
- Side towel rails left and right
- Key lock or manual combination lock
- Digital lock with backlit. Keypad or card access with mastercard override
- Premium drawer runner Blum
- USB charging ports inside drawer with power coil cord
- · Sensor activated auto nightlight
- Shoe compartment with stainless steel base tray
- Special request for high-matching colour