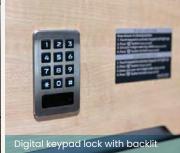

## Optional Features

- Recessed cup seat on worktop
- · Concealed hooks (flip out) left and right
- Side towel rails left and right
- Key lock or manual combination lock
- Digital lock with backlit. Keypad or card access with mastercard override
- Premium drawer runner Blum
- USB charging ports inside drawer with power coil cord
- · Sensor activated auto nightlight
- Shoe compartment with stainless steel base tray
- Special request for high-matching colour