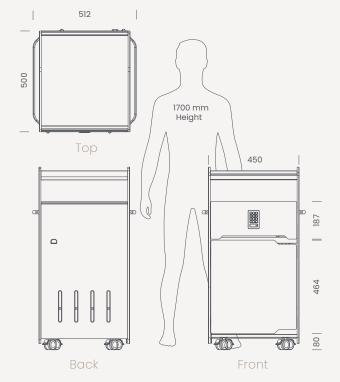

## **Technical Specifications**

**BS-04** 

Width 450 mm Depth 500 mm Height 905 mm