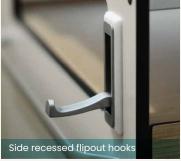

## Optional Features

- Recessed cup seat on worktop
- · Concealed hooks (flip out) left and right
- Side towel rails left and right
- Key lock or manual combination lock
- Digital lock with backlit. Keypad or card access with mastercard override
- Premium drawer runner Blum
- USB charging ports inside drawer with power coil cord
- · Sensor activated auto nightlight
- Shoe compartment with stainless steel base tray
- Special request for high-matching colour