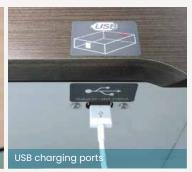

night light and USB port

## Optional Features

- Recessed cup seat on worktop
- · Concealed hooks (flip out) left and right
- Side towel rails left and right
- Key lock or manual combination lock
- Digital lock with backlit. Keypad or card access with mastercard override
- Premium drawer runner Blum
- USB charging ports inside drawer with power coil cord
- · Sensor activated auto nightlight
- Shoe compartment with stainless steel base tray
- Special request for high-matching colour