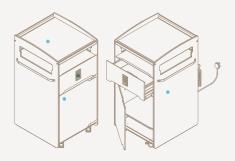

## **Feature Highlights**

- Modern design. Future proof modular construction
- Anti-microbial, in compact laminate
  (Phenolic) material
- Durable moisture resistant non-rotting material
- Rounded corner with raised worktop edges to contain spillage
- Easy side access to lower tier storage compartment
- Drawer with ease of opening when patient is lying in bed
- Soft closing drawers and swing doors
- · Swing door compartment with left or right opening
- Non-marking, 50mm double castor
- Front castors braking with oversize lever
- Easy to maintain with means to replace all faulty parts

## Optional Features

- Recessed cup seat on worktop
- · Concealed hooks (flip out) left and right
- Side towel rails left and right
- Key lock or manual combination lock
- Digital lock with backlit. Keypad or card access with mastercard override
- Premium drawer runner Blum
- USB charging ports inside drawer with power coil cord
- · Sensor activated auto nightlight
- Shoe compartment with stainless steel base tray
- Special request for high-matching colour