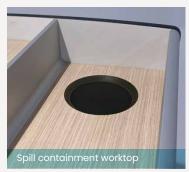

## **Feature Highlights**

- Modern design. Future proof modular construction
- Anti-microbial, in compact laminate
  (Phenolic) material
- Durable moisture resistant non-rotting material
- Rounded corner with raised worktop edges to contain spillage
- Easy side access to lower tier storage compartment
- Drawer with ease of opening when patient is lying in bed
- Soft closing drawers and swing doors
- · Swing door compartment with left or right opening
- Non-marking, 50mm double castor
- Front castors braking with oversize lever
- Easy to maintain with means to replace all faulty parts