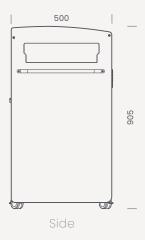

## **Technical Specifications**

**BS-04** 

Width 450 mm Depth 500 mm Height 905 mm