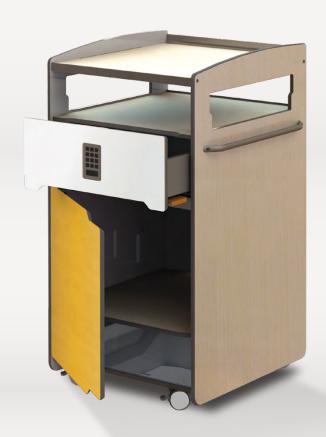

## **Feature Highlights**

- Modern design. Future proof modular construction
- Anti-microbial, in compact laminate
  (Phenolic) material
- Durable moisture resistant non-rotting material
- Rounded corner with raised worktop edges to contain spillage
- Easy side access to lower tier storage compartment
- Drawer with ease of opening when patient is lying in bed
- Soft closing drawers and swing doors
- · Swing door compartment with left or right opening
- Non-marking, 50mm double castor
- Front castors braking with oversize lever
- Easy to maintain with means to replace all faulty parts

## Optional Features

- Recessed cup seat on worktop
- · Concealed hooks (flip out) left and right
- Side towel rails left and right
- Key lock or manual combination lock
- Digital lock with backlit. Keypad or card access with mastercard override
- Premium drawer runner Blum
- USB charging ports inside drawer with power coil cord
- · Sensor activated auto nightlight
- Shoe compartment with stainless steel base tray
- Special request for high-matching colour