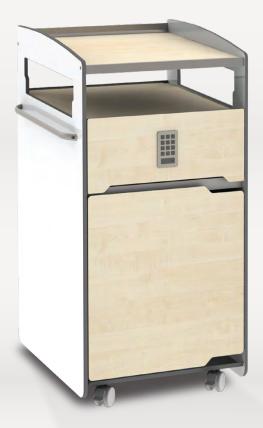

# **BS-04**

Bedside Cabinet

## **Feature Highlights**

- Modern design. Future proof modular construction
- Anti-microbial, in compact laminate
  (Phenolic) material
- Durable moisture resistant non-rotting material
- Rounded corner with raised worktop edges to contain spillage
- Easy side access to lower tier storage compartment
- Drawer with ease of opening when patient is lying in bed
- Soft closing drawers and swing doors
- · Swing door compartment with left or right opening
- Non-marking, 50mm double castor
- Front castors braking with oversize lever
- Easy to maintain with means to replace all faulty parts

## **Technical Specifications**

**BS-04** 

Width 450 mm Depth 500 mm Height 905 mm