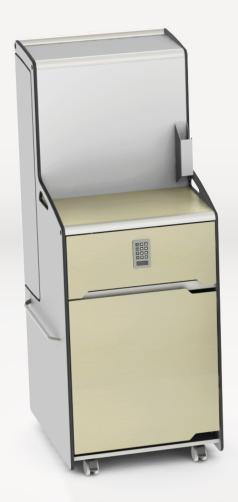

# **BS-14X** Feature Highlights

Bedside Wardrobe

- Modern design. Future proof modular construction
- Anti-microbial, in compact laminate (Phenolic) material
- Durable moisture resistant non-rotting material
- Rounded corner with raised worktop edges with spill containment
- Dual sided access to wardrobe compartment
- Digital keypad lock with backlit with mastercard override.
- · Soft closing drawers and swing doors
- · Swing door compartment with left or right opening
- Mirrors located behind left and right doors
- 50mm castors, front locking with oversize lever
- Easy to maintain with means to replace all faulty parts
- Auto nightlight and USB charging part (optional)

# **Technical Specifications**

**BS-14X** 

Width 562 mm
Depth 600 mm
Height 1300 mm

562

500