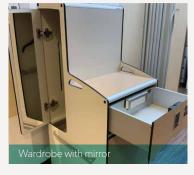

# **BS-14X** Feature Highlights

Bedside Wardrobe

- Modern design. Future proof modular construction
- Anti-microbial, in compact laminate (Phenolic) material
- Durable moisture resistant non-rotting material
- Rounded corner with raised worktop edges with spill containment
- Dual sided access to wardrobe compartment
- Digital keypad lock with backlit with mastercard override.
- · Soft closing drawers and swing doors
- · Swing door compartment with left or right opening
- Mirrors located behind left and right doors
- 50mm castors, front locking with oversize lever
- Easy to maintain with means to replace all faulty parts
- Auto nightlight and USB charging part (optional)