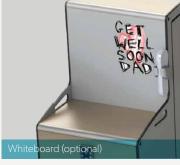

## **Optional Features**

- Whiteboard
- Side towel rails left and right
- Key lock or manual combination lock
- Premium drawer runner Blum
- USB charging ports inside drawer with power coil cord
- Sensor activated auto nightlight
- Shoe compartment with ABS removable tray
- Special request for high-matching colour