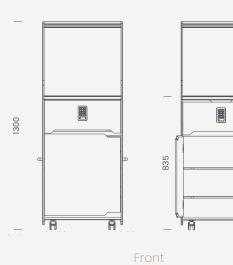

# **Technical Specifications**

**BS-14X** 

Width 562 mm
Depth 600 mm
Height 1300 mm

562

500