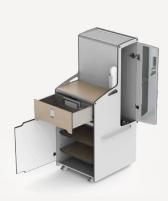

# **BS-14X** Feature Highlights

Bedside Wardrobe

- Modern design. Future proof modular construction
- Anti-microbial, in compact laminate (Phenolic) material
- Durable moisture resistant non-rotting material
- Rounded corner with raised worktop edges with spill containment
- Dual sided access to wardrobe compartment
- Digital keypad lock with backlit with mastercard override.
- · Soft closing drawers and swing doors
- · Swing door compartment with left or right opening
- Mirrors located behind left and right doors
- 50mm castors, front locking with oversize lever
- Easy to maintain with means to replace all faulty parts
- Auto nightlight and USB charging part (optional)

## **Optional Features**

- Whiteboard
- Side towel rails left and right
- Key lock or manual combination lock
- Premium drawer runner Blum
- USB charging ports inside drawer with power coil cord
- Sensor activated auto nightlight
- Shoe compartment with ABS removable tray
- Special request for high-matching colour