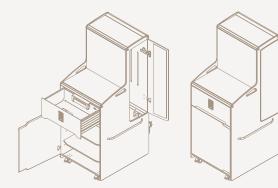

# **BS-14X** Feature Highlights

Bedside Wardrobe

- Modern design. Future proof modular construction
- Anti-microbial, in compact laminate (Phenolic) material
- Durable moisture resistant non-rotting material
- Rounded corner with raised worktop edges with spill containment
- Dual sided access to wardrobe compartment
- Digital keypad lock with backlit with mastercard override.
- · Soft closing drawers and swing doors
- · Swing door compartment with left or right opening
- Mirrors located behind left and right doors
- 50mm castors, front locking with oversize lever
- Easy to maintain with means to replace all faulty parts
- Auto nightlight and USB charging part (optional)

# **Technical Specifications**

**BS-14X** 

Width 562 mm
Depth 600 mm
Height 1300 mm

562

500