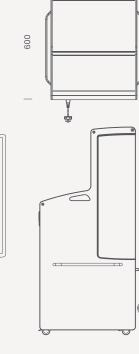

# **Technical Specifications**

**BS-14X** 

Width 562 mm
Depth 600 mm
Height 1300 mm

562

500