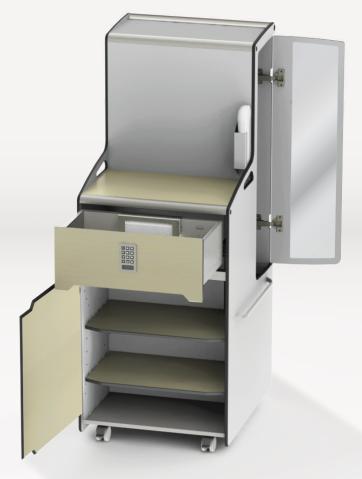

# **BS-14X** Feature Highlights

Bedside Wardrobe

- Modern design. Future proof modular construction
- Anti-microbial, in compact laminate (Phenolic) material
- Durable moisture resistant non-rotting material
- Rounded corner with raised worktop edges with spill containment
- Dual sided access to wardrobe compartment
- Digital keypad lock with backlit with mastercard override.
- · Soft closing drawers and swing doors
- · Swing door compartment with left or right opening
- Mirrors located behind left and right doors
- 50mm castors, front locking with oversize lever
- Easy to maintain with means to replace all faulty parts
- Auto nightlight and USB charging part (optional)

## **Optional Features**

- Whiteboard
- Side towel rails left and right
- Key lock or manual combination lock
- Premium drawer runner Blum
- USB charging ports inside drawer with power coil cord
- Sensor activated auto nightlight
- Shoe compartment with ABS removable tray
- Special request for high-matching colour