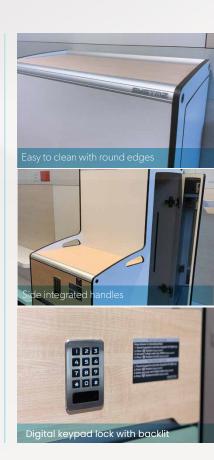

# **BS-14X** Feature Highlights

Bedside Wardrobe

- Modern design. Future proof modular construction
- Anti-microbial, in compact laminate (Phenolic) material
- Durable moisture resistant non-rotting material
- Rounded corner with raised worktop edges with spill containment
- Dual sided access to wardrobe compartment
- Digital keypad lock with backlit with mastercard override.
- · Soft closing drawers and swing doors
- · Swing door compartment with left or right opening
- Mirrors located behind left and right doors
- 50mm castors, front locking with oversize lever
- Easy to maintain with means to replace all faulty parts
- Auto nightlight and USB charging part (optional)