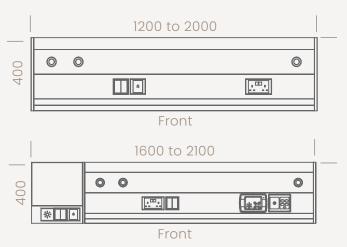

## **BHP-01**

Width 1600-2400 mm

Depth 50 mm Height 400 mm

- Fan regulator
- Data point
- 2 Gang socket outlet