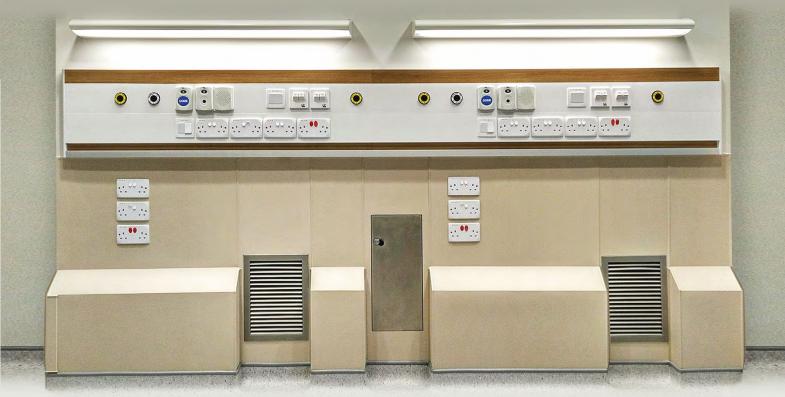

# **BHP-01**

Bedside Panel

### **Feature Highlights**

- PVDF coated aluminium
- High standard of infection control
- Anodised aluminium structure panel covers
- Semi-recessed from wall
- Integrated medical rail
- Dual channel design for electrical and gas
- Matching accent trim for ID
- Modular design
- Low maintenance
- · Air tightness compliance
- · Rust free anodized finish

## **BHP-01**

Width 1600-2400 mm

Depth 50 mm Height 400 mm

- Fan regulator
- Data point
- 2 Gang socket outlet