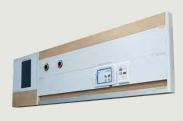

### **Feature Highlights**

- PVDF coated aluminium
- High standard of infection control
- Anodised aluminium structure panel covers
- Semi-recessed from wall
- Integrated medical rail
- Dual channel design for electrical and gas
- Matching accent trim for ID
- Modular design
- Low maintenance
- · Air tightness compliance
- · Rust free anodized finish

- Fan regulator
- Data point
- 2 Gang socket outlet