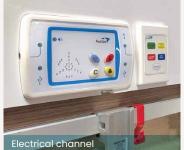

### **Feature Highlights**

- PVDF coated aluminium
- High standard of infection control
- Anodised aluminium structure panel covers
- Semi-recessed from wall
- Integrated medical rail
- Dual channel design for electrical and gas
- Matching accent trim for ID
- Modular design
- Low maintenance
- · Air tightness compliance
- · Rust free anodized finish

- Fan regulator
- Data point
- 2 Gang socket outlet