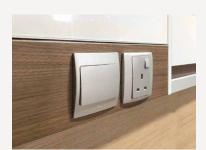

designed and manufactured in Singapore

# **BHP-01**

Bedside Panel

### **Feature Highlights**

- PVDF coated aluminium
- High standard of infection control
- Anodised aluminium structure panel covers
- Semi-recessed from wall
- Integrated medical rail
- Dual channel design for electrical and gas
- Matching accent trim for ID
- Modular design
- Low maintenance
- · Air tightness compliance
- · Rust free anodized finish









### **Technical Specifications**

## **BHP-01**

Width 1600-2400 mm

Depth 50 mm Height 400 mm













### Optional Features

- · Magnetic whiteboard with paper holder
- Patient information board & bed number
- Sliding conceal panel (to hide services)
- · Integrated bedhead panel light



Mounted on accent trim

- Fan regulator
- Data point
- 2 Gang socket outlet

#### Customisation

The BHP allows you the flexibility to add on additional left & right module which features Patient Information Board (PIB) and magnetic whiteboard with paper holder.



- Tablet PC PIB
- Magentic whiteboard with paper holder

#### Systmz Pte Ltd

16 Sungei Kadut Way Singapore 728793 +65 6465 0387 (Main) +65 6465 0656 (Fax)

www.systmz.sg