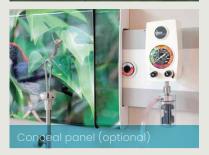

### Optional Features

- · Magnetic whiteboard with paper holder
- Patient information board & bed number
- Sliding conceal panel (to hide services)
- · Integrated bedhead panel light

Mounted on accent trim