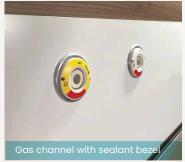

### **Feature Highlights**

- PVDF coated aluminium
- High standard of infection control
- Anodised aluminium structure panel covers
- Semi-recessed from wall
- Integrated medical rail
- Dual channel design for electrical and gas
- Matching accent trim for ID
- Modular design
- Low maintenance
- · Air tightness compliance
- · Rust free anodized finish