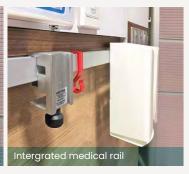

### **Feature Highlights**

- PVDF coated aluminium
- High standard of infection control
- Anodised aluminium structure panel covers
- Semi-recessed from wall
- Integrated medical rail
- Dual channel design for electrical and gas
- Matching accent trim for ID
- Modular design
- Low maintenance
- · Air tightness compliance
- · Rust free anodized finish