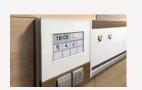

### Optional Features

- · Magnetic whiteboard with paper holder
- Patient information board & bed number
- Sliding conceal panel (to hide services)
- · Integrated bedhead panel light

Mounted on accent trim

#### Customisation

The BHP allows you the flexibility to add on additional left & right module which features Patient Information Board (PIB) and magnetic whiteboard with paper holder.

- Tablet PC PIB
- Magentic whiteboard with paper holder