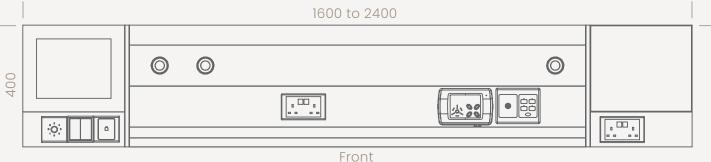

## **BHP-01**

Width 1600-2400 mm

Depth 50 mm Height 400 mm

#### Customisation

The BHP allows you the flexibility to add on additional left & right module which features Patient Information Board (PIB) and magnetic whiteboard with paper holder.

- Tablet PC PIB
- Magentic whiteboard with paper holder