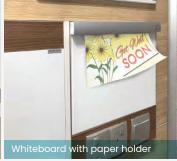

### Optional Features

- · Magnetic whiteboard with paper holder
- Patient information board & bed number
- Sliding conceal panel (to hide services)
- · Integrated bedhead panel light

Mounted on accent trim

#### Customisation

The BHP allows you the flexibility to add on additional left & right module which features Patient Information Board (PIB) and magnetic whiteboard with paper holder.

- Tablet PC PIB
- Magentic whiteboard with paper holder